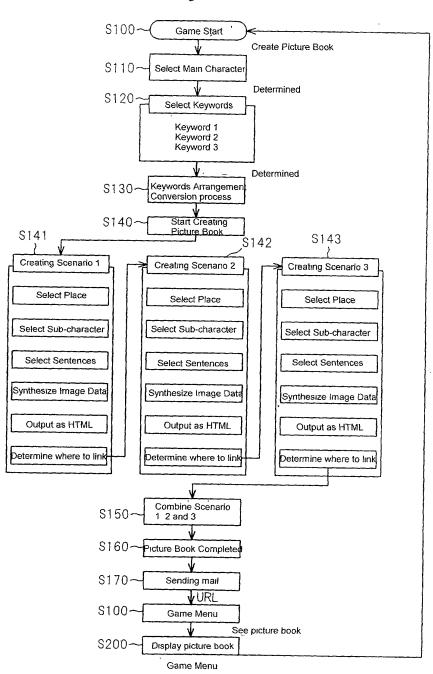

ochi-gel      | Ann-gel     | Osutoann-gel   |
| Flute River   | River             |      | Hamu-gel       | Urufu-gel   | Tsuchibuta-gel |
| Harp Beach    | Sea               | None | Kukurukan-gel  |             |                |
|               | Park              | None | Puru-gel       | Oba-gel     | Obatarian-gel  |
| Organ Forest  | Forest            | None | Debu-gel       | Boo-gel     | Ton-gel        |
| Piano Park    | Amusement<br>Park |      | Panda-gel      | Kogyaru-gel | Madomoa-gel    |
| Tam-tam       | Glassland         | None | Wan-gel        | Bambi-gel   | Shika-gel      |
| Glassland     |                   |      | _              |             |                |
| Viola Library | Library           | None | Kentau-gel     |             |                |

Fig. 4



Fig. 5





Fig. 7A

| Keyword        | Place        | Sub-character | Encounter Flag | Scenario No. |
|----------------|--------------|---------------|----------------|--------------|
| Walking        | Marimba Pond | Otama-gel     | 0              | 030.txt      |
| Helping mom    | Angel Castle | En-gel        | 0              | 012.txt      |
| Playing in the | Flute River  | None          | 0              | 067.txt      |
| water          | <u> </u>     | <u> </u>      |                |              |

Fig. 7B

| Keyword              | Place        | Sub-character | Encounter Flag | Scenario No. |
|----------------------|--------------|---------------|----------------|--------------|
| Walking              | Tam-tam      | Wan-gel       | 1              | 005.txt      |
|